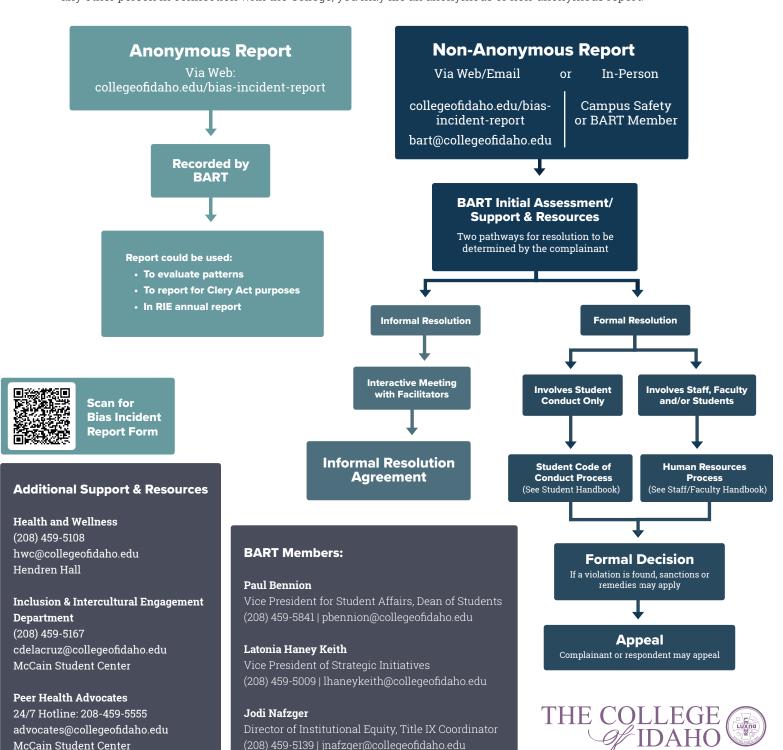

## **BIAS INCIDENT REPORT PROCESS**

## FOR EMERGENCIES, CALL CAMPUS SAFETY AT (208) 459-5151 OR 911

The College of Idaho does not tolerate bias, harassment, or discrimination on the basis of race, color, age, religion, disability, national origin, marital status, veteran status or any other basis protected by law. If you or another member of the community has been the victim of bias, harassment, or discrimination by a student, staff, faculty, volunteer, or any other person in connection with the College, you may file an anonymous or non-anonymous report.